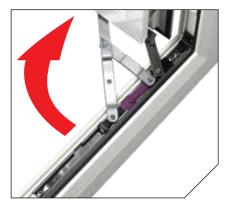

#### **STANDARD EASY-CLEAN HINGES**

The Easy-Clean hinges enable the sash to be opened at 90 degrees

By pressing down on the purple button, the sash is released and can

This now gives access to the front of the sash from indoors for cleaning.