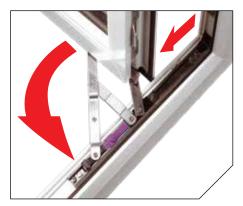

#### **STANDARD EASY-CLEAN HINGES**

The Easy-Clean hinges enable the sash to be opened at 90 degrees

By pressing down on the purple button, the sash is released and can

This now gives access to the front of the sash from indoors for cleaning.