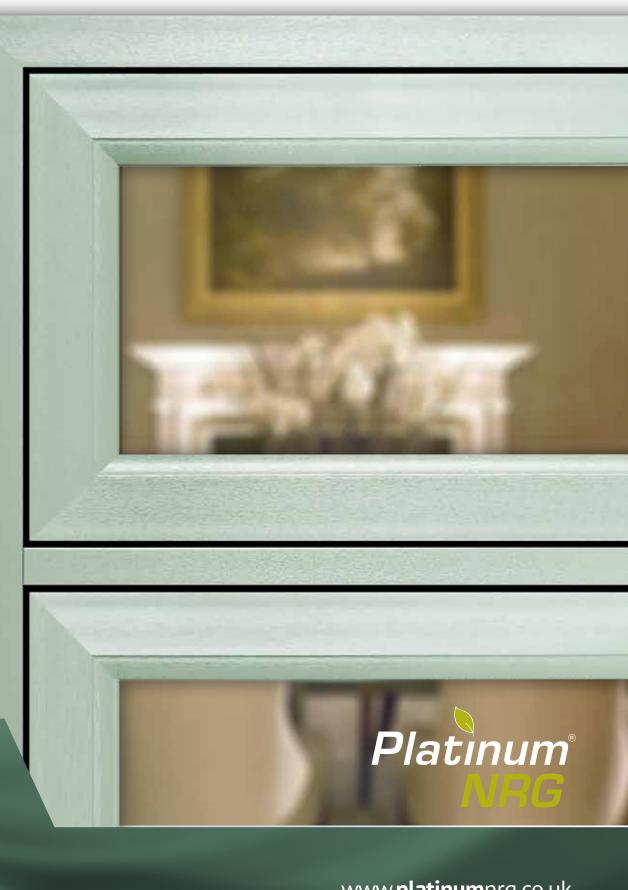

# flush**SASH**

### Timber Alternative 70mm PVCu Casement Window

**STANDARD** 

6-chamber profile

www.**platinum**nrg.co.uk

www.platinumnrg.co.uk

6-chamber frame and 4-chamber sash.