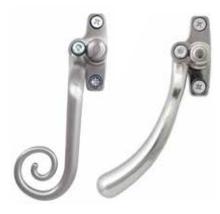

#### ADDITIONAL HARDWARE OPTIONS

Modern Monkey-tail Handle

Modern Tear-drop Handle

Traditional Monkey-tail Handle

**Traditional** Tear-drop Handle