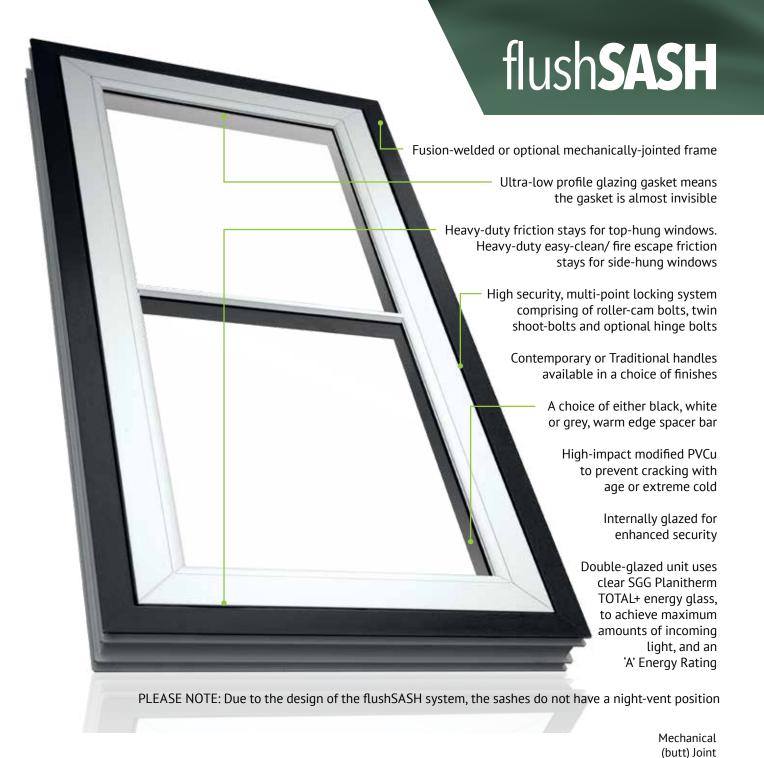

Window



**STANDARD** 



6-chamber profile

www.**platinum**nrg.co.uk

## flush**SASH**





A select range of hardware finishes are available to suit contemporary or traditional installations.

#### STANDARD FINISHES PlatinumNRG CHAMFERED



Whitegrain



Oak





Oak on White



Rosewood



Rosewood on White

#### PlatinumNRG SCULPTURED



Rosewood

Interior

Rosewood

on White



Oak

Interior

on White

Oak





Black

Interior

on White

Black



Cream



Whitegrain

#### ADDITIONAL HARDWARE OPTIONS



Modern Monkey-tail Handle

Modern Tear-drop Handle



Traditional Monkey-tail Handle



**Traditional** Tear-drop Handle



#### **OPTIONAL FINISHES**

A wide range of woodgrain and colouredfoil options are available for either or both faces or even differing frames and sashes.









Optional **deep bottom rail** recreates the wider timber used across the bottom of the sash on older windows

Standard fusion-welded sash works seamlessly with the optional mechanically-jointed outer frame



Optional Mechanical (butt) Joint



## flush**SASH**



#### **STANDARD EASY-CLEAN HINGES**



The Easy-Clean hinges enable the sash to be opened at 90 degrees



By pressing down on the purple button, the sash is released and can



This now gives access to the front of the sash from indoors for cleaning.



www.platinumnrg.co.uk

6-chamber frame and 4-chamber sash.