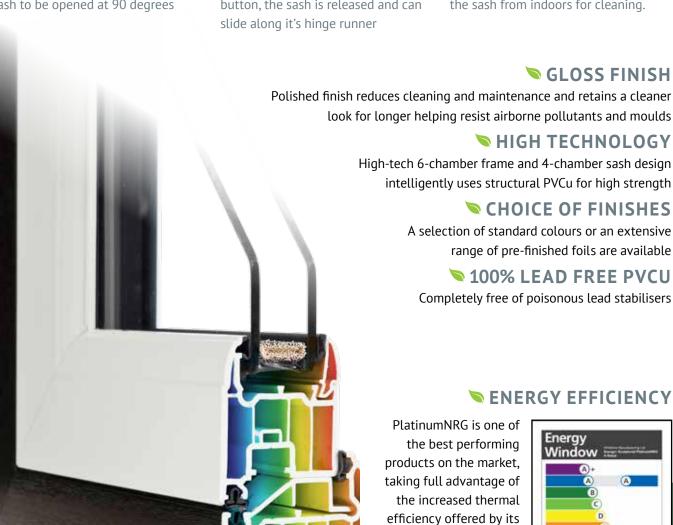

Monkey-tail Handle

Modern Tear-drop Handle



Traditional Monkey-tail Handle



**Traditional** Tear-drop Handle



#### **OPTIONAL FINISHES**

A wide range of woodgrain and colouredfoil options are available for either or both faces or even differing frames and sashes.









Optional **deep bottom rail** recreates the wider timber used across the bottom of the sash on older windows

Standard fusion-welded sash works seamlessly with the optional mechanically-jointed outer frame



Optional Mechanical (butt) Joint



## flush**SASH**



#### **STANDARD EASY-CLEAN HINGES**



The Easy-Clean hinges enable the sash to be opened at 90 degrees



By pressing down on the purple button, the sash is released and can



This now gives access to the front of the sash from indoors for cleaning.



www.platinumnrg.co.uk

6-chamber frame and 4-chamber sash.