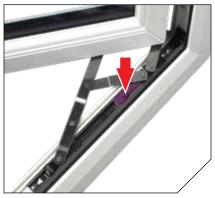

#### **STANDARD EASY-CLEAN HINGES**

The Easy-Clean hinges enable the sash to be opened at 90 degrees

By pressing down on the purple button, the sash is released and can

This now gives access to the front of the sash from indoors for cleaning.