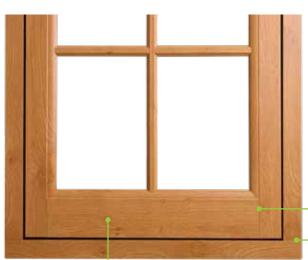

#### **OPTIONAL FINISHES**

A wide range of woodgrain and colouredfoil options are available for either or both faces or even differing frames and sashes.

Optional **deep bottom rail** recreates the wider timber used across the bottom of the sash on older windows