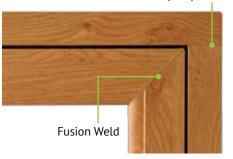

Standard fusion-welded sash works seamlessly with the optional mechanically-jointed outer frame

Optional Mechanical (butt) Joint